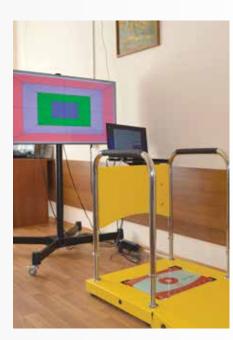

of the emergency hospital the work with patients is carried out according to the comprehensive programs using the methods of the robotic mechanotherapy with biological feedback. For these purposes in the department were installed: the specialized complex for the locomotor therapy Lokomat Nanos, which allows you to recall the lost extremities; the posturographic platform for the training of the balance and the coordination. The phased rehabilitation of the function of the upper extremities is carried out using the high-tech Amadeo System complex, which is the only mechanized device that allows you to restore the active movements in the fingers.

IN THE DEPARTMENT OF MEDICAL REHABILITATION OF THE EMERGENCY HOSPITAL THE WORK WITH PATIENTS IS CARRIED OUT ACCORDING **TO THE COMPREHENSIVE PROGRAMS** USING THE METHODS **OF THE ROBOTIC MECHANOTHERAPY** WITH BIOLOGICAL FEEDBACK

walking skills in the recovery period of the acute cerebrovascular accident after the spinal cord injury, the polyneuropathy, the cerebral palsy; the RT200 simulator for «hybrid» therapy, providing simultaneous stimulation of the upper and lower The important step in the rehabilitation treatment of the stroke patients is the training on the Kardiomed cyclic exercise simulators. The inclusion of metered loads of low intensity on the exercise bikes, on the treadmill, on the stepper, on the elliptical cross-country increases the tolerance of patients to the physical exercises.

THE UNIQUE COMPLEX OF FIVE SPECIALIZED SIMULATORS DAVID BACK CONCERT FOR THE DIAGNOSTICS AND TRAINING OF THE BACK MUSCLES ACCORDING TO THE INDIVIDUAL PROGRAMS, ENSURING THE STABILITY OF THE SPINAL COLUMN AND THE ELIMINATION OF MUSCULAR IMBALANCE. THE MODERN SYSTEM OF EARLY REHABILITATION, CREATED IN THE DEPARTMENT, ADAPTS THE PATIENT TO THE NEW CONDITIONS AND MAKES IT POSSIBLE FOR HIM TO RETURN TO THE FULL-FLEDGED LIFE.