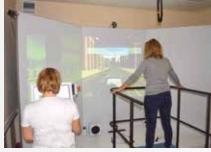

walking skills in the recovery period of the acute cerebrovascular accident after the spinal cord injury, the polyneuropathy, the cerebral palsy; the RT200 simulator for «hybrid» therapy, providing simultaneous stimulation of the upper and lower The important step in the rehabilitation treatment of the stroke patients is the training on the Kardiomed cyclic exercise simulators. The inclusion of metered loads of low intensity on the exercise bikes, on the treadmill, on the stepper, on the elliptical cross-country increases the tolerance of patients to the physical exercises.