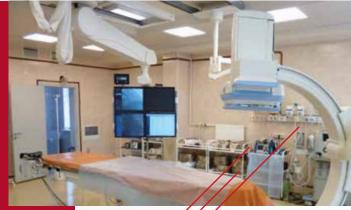

## CORONARY ANGIOGRAPHY

The coronary angiography (coronarography) is one of the most modern and informative methods of instrumental diagnostics, perfectly mastered and introduced into the clinical practice of the hospital. The radiographic contrast study of blood vessels allows us to accurately determine the location, the nature and the degree of the narrowing of the internal lumen of the coronary artery. The narrowing of the coronary vessels up to blockage (occlusion) leads to insufficient supply of oxygen to the heart muscle and underlies the pathogenesis of coronary heart disease and myocardial infarction.

The coronarography is considered to be the "gold standard" of examination of relevant patients, according to its **PECIALIST CONSULTATION IS NFC** 

REARE CONTRAINDICATIO

results the optimal treatment tactics (the surgical intervention and its type or the drug therapy) are selected.