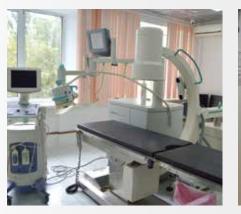

## CORONARY ANGIOGRAPHY

The coronary angiography (coronarography) is one of the most modern and informative methods of instrumental diagnostics, perfectly mastered and introduced into the clinical practice of the hospital. The radiographic contrast study of blood vessels allows us to accurately determine the location, the nature and the degree of the narrowing of the internal lumen of the coronary artery. The narrowing of the coronary vessels up to blockage (occlusion) leads to insufficient supply of oxygen to the heart muscle and underlies the pathogenesis of coronary heart disease and myocardial infarction.

The coronarography is considered to be the "gold standard" of examination of relevant patients, according to its **PECIALIST CONSULTATION IS NFC** 

REARE CONTRAINDICATIO

results the optimal treatment tactics (the surgical intervention and its type or the drug therapy) are selected.