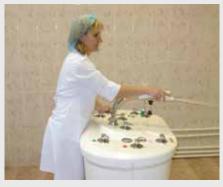

#### MEDICINAL SHOWERS

The impact on the body of water jets of various shapes, directions, temperature and pressure has a tonic and soothing effect on the body. The showers are indicated for the neurasthenia, the depression, the vascular dysfunctions, the consequences of diseases and injuries of the musculoskeletal system and the peripheral nervous system, other functional disorders. The underwater shower-massage is effective in diseases of the musculoskeletal and cardiovascular systems and of the lowback pain.

In the practice of the department there are the underwater shower massage, the Charcot's douche, the circular and rising showers.

2