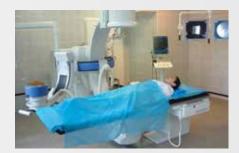

## CORONARY ANGIOGRAPHY

The coronary angiography (coronarography) is one of the most modern and informative methods of instrumental diagnostics, perfectly mastered and introduced into the clinical practice of the hospital. The radiographic contrast study of blood vessels allows us to accurately determine the location, the nature and the degree of the narrowing of the internal lumen of the coronary artery. The narrowing of the coronary vessels up to blockage (occlusion) leads to insufficient supply of oxygen to the heart muscle and underlies the pathogenesis of coronary heart disease and myocardial infarction.

The coronarography is considered to be the "gold standard" of examination of relevant patients, according to its **PECIALIST CONSULTATION IS NFC** 

REARE CONTRAINDICATIO

results the optimal treatment tactics (the surgical intervention and its type or the drug therapy) are selected.