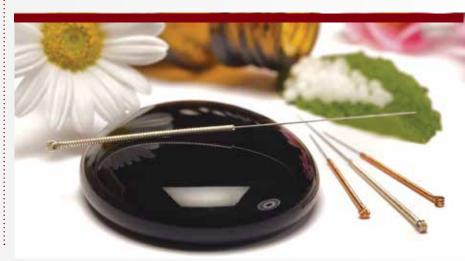

#### ACUPUNCTURE

The method is based on the concept of exposure to the biologically active points of the human body. By irritating them with needles it is possible to regulate the vital processes of the body, to influence the functioning of the internal organs and systems (the central and vegetative nervous systems etc.), as well as to suppress the pain caused by other diseases.

The selection of the active points is based on the patient complaints. Usually no more than 10 disposable needles are used. The acupuncture sessions are painless, but with the injection of needles under the skin only the minor discomfort can occur. The duration of 1 session is 10-30 minutes, the course of acupuncture includes 10-15 sessions.