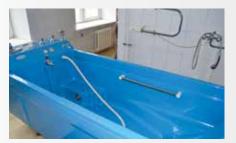

## BALNEOTHERAPEUTICS

Unique natural components are the main active factors of treatment in the sanatorium: mineral water from its own well with a depth of 450.6 m and therapeutic peat mud. Natural sulphate-chloride sodium water of medium mineralization is indicated for diseases of the digestive system, endocrine system, metabolic disorders, obesity. A high content of boron provides its beneficial effects for the nervous system.

Children and adults can attend swimming pool with mineral water, «smart» baths with various types of underwater hydro massage, department of therapeutic showers, mud baths. Healing peat mud has a positive effect for all major processes in the human body: blood circulation, respiration, metabolism. It has a wide range of applications, in particular, for diseases of the articulations, bones, muscles, and the nervous system. The course of treatment is prescribed by the attending physician after a full examination of the patient.