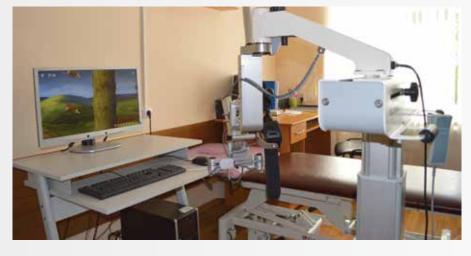

#### NEUROSURGERY

The Lipetsk Regional Clinical Hospital is the center for the provision of specialized care to severely ill neurosurgical patients: with the craniocerebral and complicated spinal injuries and with the diseases of the central nervous system.

The full range of the neurosurgical

a specially created resuscitation department the schemes "the early neurorehabilitation" are implemented using the methods of the respiratory therapy and the multifactorial monitoring of blood circulation and respiration. The combination of

IN THE SPINAL COLUMN AND SPINAL CORD SURGERY **THE HIGHLY EFFECTIVE METHODS OF DECOMPRESSION AND FIXATION** ARE APPLIED, USING THE MODERN METAL STRUCTURES AND ENDOVIDEOSUBGEBY

interventions is performed here, including the surgery for tumors in the cranial cavity, including those that have spread to the adjacent areas: orbit, nose and paranasal sinuses. In the spinal column and spinal cord surgery the highly effective methods of decompression and fixation are applied, using the modern metal structures and endovideosurgery. For the nursing of the particularly severe neurosurgical patients in

the modern methods of diagnostic and surgical interventions with the intensive care allows us to reduce the postsurgical lethality during the elective surgeries to almost zero.

And the scientific researches carried out in the department in the field of diagnostic and intensive care of critical conditions serve as the basis for the development and introduction into practice of more effective methods of intensive care and resuscitation.