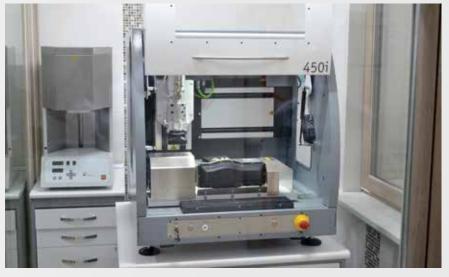

Dental prosthetics is one of the leading areas of the clinic. For the

manufacture of dental structures using their own milling dental machine Coritec450i, working on digital technology, which has no manufacture of crownwork, veneers, inlays or bridges instead of a metal frame in metal-free glass ceramics, a solid ceramic base is used, the

#### DENTAL PROSTHETICS IS ONE OF THE LEADING AREAS OF THE CLINIC

analogues in the Central Black Earth Region. The clinic is pleased to offer patients a fundamentally new types of prostheses: highly aesthetic orthopedic restorations with Emax extruded metal-free ceramics. In the transparency of which coincides with the transparency of the tooth tissues. Crownwork of metal-free ceramics completely indistinguishable from healthy teeth.