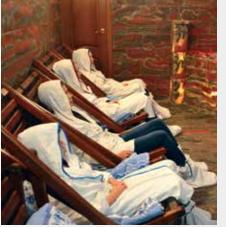

#### GENERAL AEROCRYOTHERAPY (CRYOSAUNA)

The method is based on the principle of cooling the body to extremely low temperatures by fully or partially immersing the naked body of the patient in the gas environment of the cryochamber at the temperature of -110 or -180 °C. The temperature shock improves the blood microcirculation in tissues, increases the arterial and venous blood flow. The cryosauna gives the good results in the treatment of psoriasis, cellulitis, atopic dermatitis (disseminated neurodermatitis), multiple sclerosis and helps to relieve the THE TEMPERATURE SHOCK IMPROVES THE BLOOD **MICROCIRCULATION IN TISSUES**, INCREASES THE ARTERIAL AND VENOUS BLOOD FLOW

stressful conditions, the chronic fatigue syndrome. Practically for the healthy people in general health purposes the procedure can be carried out without prior medical examination. For therapeutic purposes it is appointed after examination by the attending medical doctor and carrying out the necessary tests.