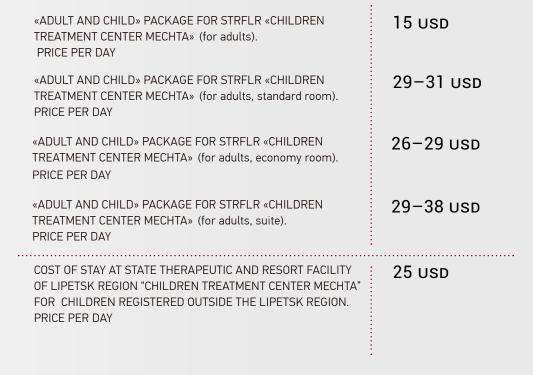

ew acquaintances and friends have a positive effect on the psycho-emotional state of the child you can play tennis, your favourite educational games or watch an interesting film, listen to music. And if you want to chat with friends

ON THE TERRITORY OF THE SANATORIUM, THERE ARE OPEN SPORTS GROUNDS, GAZEBOS, PLAY COMPLEXES (SLIDES), A SPECIAL AREA FOR CHILDREN OF PRESCHOOL AGE.

and contribute to his recovery.

The sanatorium has a library, an occupational therapy office, where children can express themselves in arts and crafts. In the game rooms and family who are waiting at home as well as to share impressions, then Wi-Fi-Internet will come to the rescue.





NFORMATION

TSID

ERVIC 5 LL  $\bigcirc$ ш  $\geq$  $\triangleleft$ Ż

ш

TIME OF PUBLICATION AT THE THE PRICES ARE VALID

0

0



KAPITANSHCHINO VILLAGE, DOBROVSKY DISTRICT. LIPETSK REGION

**Reception of the Chief Doctor:** +7(4742) 22-11-65 Deputy head doctor for economic: +7(47463) 4-90-24

Purchasing and booking rooms at «Adult and child» department +7(47463) 4-90-48

 $\bigotimes$ 

E-MAIL: MECHTA.LIPETSK@YANDEX.RU WWW.SANMECHTA.RU

IS NECE

SPECIAL IST CONSULTATION

REARE CONTRAINDICAT

## PUBLIC HEALTH CARE INSTITUTION **«LIPETSK CITY CHILDREN'S HOSPITAL**»



THE DEPARTMENT OF THE SANATORIUM TREATMENT AT THE PUBLIC HEALTH CARE INSTITUTION "LIPETSK CITY CHILDREN'S HOSPITAL" (PREVIOUSLY THE FEDERAL CHILDREN'S SANATORIUM "VOSKHOD") HAS BEEN LEADING ITS HISTORY SINCE 1950, WHEN THE CHILDREN WERE FIRST TREATED AT THE RESORT. THE DEPARTMENT HAS MANY YEARS OF EXPERIENCE IN THE REHABILITATION TREATMENT OF THE CHILD