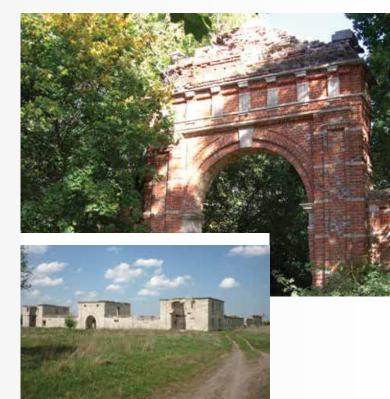

# ZNAMENSKAYA CHURCH IN THE VILLAGE OF VESHALOVKA, LIPETSK REGION

Sample of architecture of federal value.

Znamenskaya Church is a unique religious building of the end of the XVIII century, which has no analogues in Russian architecture. Built in 1768-1784 by the guard's cavalry captain Ya. A. Tatishchev - the son of the favorite batman of Emperor Peter I, designed by Vasily Bazhenov. One of the few realized projects of this period by Bazhenov, in which the ingenuity and vivid imagination of the great architect were fully expressed.

I. A. Bunin «Antonov apples» Rare in beauty and historical significance, THE ESTATE COMPLEX IS LOCATED IN THE VILLAGE OF POLIBINO, DANKOVSKIY DISTRICT.

Until today, the manor house in the style of classicism, built at the end of the XVIII century, has been preserved. According to some data, according to the project by V.I. Bazhenov. The brick walls of the facades in combination with the white stone create a rich color range, characteristic for the palace house rather than the ordinary estate of a provincial landowner.

Near the house, there is the main attraction of the estate - the water tower of the hyperboloid structure of the outstanding Russian engineer V. G. Shukhov. This masterpiece of engineering with the height of 45 meters with a reservoir of 9,500 buckets of water on the openwork construction of long products is visible from several kilometers. The Polibinskaya Tower, whose "sister" at the industrial exhibition in Nizhny Novgorod in 1896 was compared to the Eiffel tower, supplied

the manor and the garden with water.

At one time, the first museum of the history of the Battle of Kulikovo was established on the estate, where L. N. Tolstoy, I. E. Repin.

IN THE VILLAGE OF SKORNYAKOVO, ZADONSKY DISTRICT, THERE IS A MANOR COMPLEX - a site of regional importance from the first half of the 19th century.