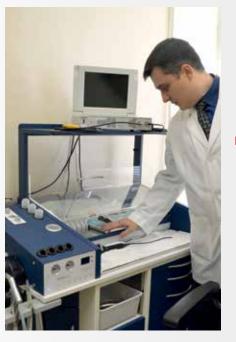

FOR THE DIAGNOSTIC PURPOSES **THE WIDE RANGE OF THE FUNCTIONAL AND ULTRASOUND STUDIES** ARE PERFORMED, USING MORE THAN **30 METHODS**.

## CORONARY ANGIOGRAPHY

The coronary angiography (coronarography) is one of the most modern and informative methods of instrumental diagnostics, perfectly mastered and introduced into the clinical practice of the hospital. The radiographic contrast study of blood vessels allows us to accurately determine the location, the nature and the degree of the narrowing of the internal lumen of the coronary artery. The narrowing of the coronary vessels up to blockage (occlusion) leads to insufficient supply of oxygen to the heart muscle and underlies the pathogenesis of coronary heart disease and myocardial infarction.

The coronarography is considered to be the "gold standard" of examination of relevant patients, according to its **PECIALIST CONSULTATION IS NFC** 

REARE CONTRAINDICATIO

results the optimal treatment tactics (the surgical intervention and its type or the drug therapy) are selected.