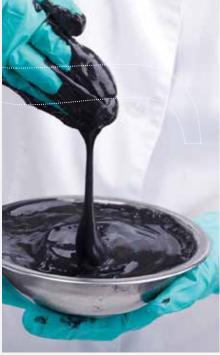

#### HISTORICAL TRADITIONS OF BALNEOTHERAPY AND MUD THERAPY

Lipetsk mineral springs have been known from the beginning of the XVIII century, and in the first half of the XIX century "Lipetsk waters" resort successfully competed with the famous European "Baden-Baden". Local natural mineral water is characterized by a high content of iron, calcium, magnesium and other minerals and trace elements. Due to the complex of its thermal, chemical, mechanical, biological and electrophysical properties, therapeutic peat mud activates all the main processes in the human body: blood circulation, respiration, metabolism.