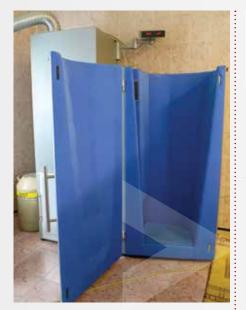

#### GENERAL AEROCRYOTHERAPY (CRYOSAUNA)

The method is based on the principle of cooling the body to extremely low temperatures by fully or partially immersing the naked body of the patient in the gas environment of the cryochamber at the temperature of -110 or -180 °C. The temperature shock improves the blood microcirculation in tissues, increases the arterial and venous blood flow. The cryosauna gives the good results in the treatment of psoriasis, cellulitis, atopic dermatitis (disseminated neurodermatitis), multiple sclerosis and helps to relieve the THE TEMPERATURE SHOCK IMPROVES THE BLOOD **MICROCIRCULATION IN TISSUES**, INCREASES THE ARTERIAL AND VENOUS BLOOD FLOW

stressful conditions, the chronic fatigue syndrome. Practically for the healthy people in general health purposes the procedure can be carried out without prior medical examination. For therapeutic purposes it is appointed after examination by the attending medical doctor and carrying out the necessary tests.