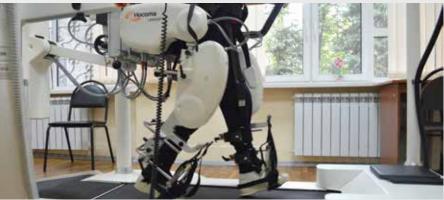

of the emergency hospital the work with patients is carried out according to the comprehensive programs using the methods of the robotic mechanotherapy with biological feedback. For these purposes in the department were installed: the specialized complex for the locomotor therapy Lokomat Nanos, which allows you to recall the lost extremities; the posturographic platform for the training of the balance and the coordination. The phased rehabilitation of the function of the upper extremities is carried out using the high-tech Amadeo System complex, which is the only mechanized device that allows you to restore the active movements in the fingers.

IN THE DEPARTMENT OF MEDICAL REHABILITATION OF THE EMERGENCY HOSPITAL THE WORK WITH PATIENTS IS CARRIED OUT ACCORDING **TO THE COMPREHENSIVE PROGRAMS** USING THE METHODS **OF THE ROBOTIC MECHANOTHERAPY** WITH BIOLOGICAL FEEDBACK