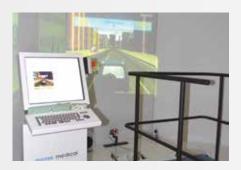

walking skills in the recovery period of the acute cerebrovascular accident after the spinal cord injury, the polyneuropathy, the cerebral palsy; the RT200 simulator for «hybrid» therapy, providing simultaneous stimulation of the upper and lower The important step in the rehabilitation treatment of the stroke patients is the training on the Kardiomed cyclic exercise simulators. The inclusion of metered loads of low intensity on the exercise bikes, on the treadmill, on the stepper, on the elliptical cross-country increases the tolerance of patients to the physical exercises.