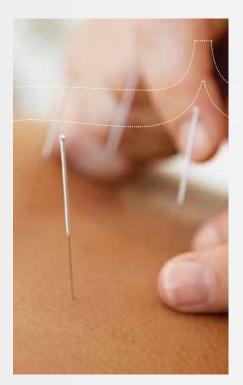

#### ACUPUNCTURE

The method is based on the concept of exposure to the biologically active points of the human body. By irritating them with needles it is possible to regulate the vital processes of the body, to influence the functioning of the internal organs and systems (the central and vegetative nervous systems etc.), as well as to suppress the pain caused by other diseases.

The selection of the active points is based on the patient complaints. Usually no more than 10 disposable needles are used. The acupuncture sessions are painless, but with the injection of needles under the skin only the minor discomfort can occur. The duration of 1 session is 10-30 minutes, the course of acupuncture includes 10-15 sessions.