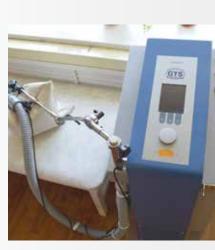

#### MEDICINAL SHOWERS

The impact on the body of water jets of various shapes, directions, temperature and pressure has a tonic and soothing effect on the body. The showers are indicated for the neurasthenia, the depression, the vascular dysfunctions, the consequences of diseases and injuries of the musculoskeletal system and the peripheral nervous system, other functional disorders. The underwater shower-massage is effective in diseases of the musculoskeletal and cardiovascular systems and of the lowback pain.

In the practice of the department there are the underwater shower massage, the Charcot's douche, the circular and rising showers.

2