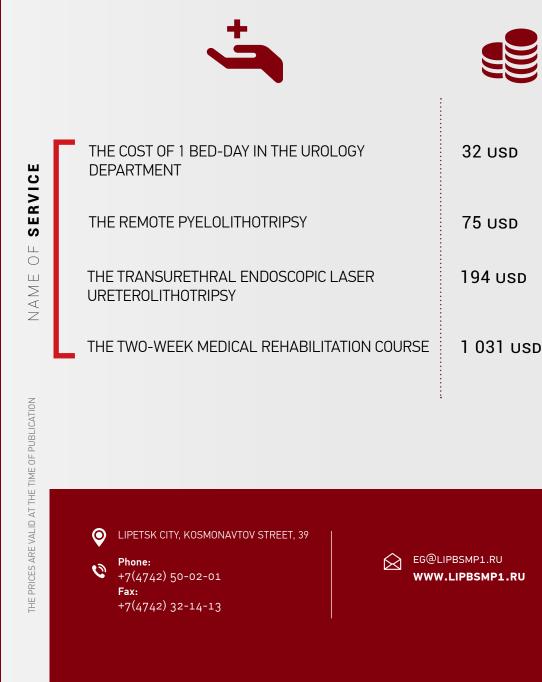

## **LITHOTRIPSY** (THE CONCRETIONS CRUSHING PROCEDURE)

It is used in the practice of the treatment of patients of the urological department with urolithiasis according to indications. Depending on the location of the stones the remote shock-wave or the contact laser lithotripsy is used.

The remote shock-wave lithotripsy is the gentlest treatment method for patients with stones up

to 1.5 cm in size when localized in the kidneys and upper or middle urinary tracts. This is a real alternative to surgery. It is performed with a carried out without disturbance of the skin under visual control. A special thin endoscope is fed through the natural paths to the stone. A laser

#### medical **REHABILITATION**

15

THE CONTACT **LASER LITHOTRIPSY** IS CARRIED OUT WITHOUT DISTURBANCE OF THE SKIN UNDER VISUAL CONTROL

minimal traumatic effect on the surrounding tissues, due to the fact that the narrowly directed ultrasound stream focuses directly on the stone and destroys it to the smallest formations or sand. The recovery period in the hospital is 2-3 days. The procedure can be carried out in the order of outpatient treatment.

The contact laser lithotripsy is

is used to break the calculus. The fragments are removed forcibly in one performed procedure. This is one of the most high-tech and minimally invasive treatment methods. And the use of modern equipment, the high qualifications of the surgeon and staff virtually nullify the risk of complications during the procedure and during the recovery period. After the stroke, the heart attack and the complex surgical interventions in the musculoskeletal system the degree of recovery of the lost functions of the patient is almost completely dependent on the timely and professional rehabilitation. In the department of medical rehabilitation