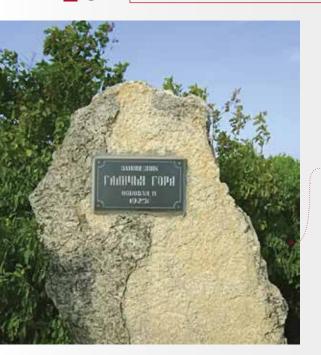

# GALICHYA GORA

In the very center of the Lipetsk region, on the right bank of the Don, there is the famous Galichya Gora, a unique natural site of Central Russia. The area has long been known for the diversity of its flora and fauna, the mysterious origin of many species of relict plants, more characteristic as of the Crimea, the Caucasus, the Altai. Today, Galichya Gora reserve unites the most valuable natural sites of the Upper Don.