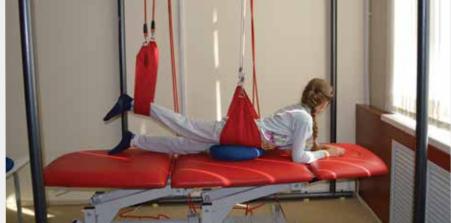

of the emergency hospital the work with patients is carried out according to the comprehensive programs using the methods of the robotic mechanotherapy with biological feedback. For these purposes in the department were installed: the specialized complex for the locomotor therapy Lokomat Nanos, which allows you to recall the lost extremities; the posturographic platform for the training of the balance and the coordination. The phased rehabilitation of the function of the upper extremities is carried out using the high-tech Amadeo System complex, which is the only mechanized device that allows you to restore the active movements in the fingers.

IN THE DEPARTMENT OF MEDICAL REHABILITATION OF THE EMERGENCY HOSPITAL THE WORK WITH PATIENTS IS CARRIED OUT ACCORDING **TO THE COMPREHENSIVE PROGRAMS** USING THE METHODS **OF THE ROBOTIC MECHANOTHERAPY** WITH BIOLOGICAL FEEDBACK

walking skills in the recovery period of the acute cerebrovascular accident after the spinal cord injury, the polyneuropathy, the cerebral palsy; the RT200 simulator for «hybrid» therapy, providing simultaneous stimulation of the upper and lower The important step in the rehabilitation treatment of the stroke patients is the training on the Kardiomed cyclic exercise simulators. The inclusion of metered loads of low intensity on the exercise bikes, on the treadmill, on the stepper, on the elliptical cross-country increases the tolerance of patients to the physical exercises.

THE UNIQUE COMPLEX OF FIVE SPECIALIZED SIMULATORS DAVID BACK CONCERT FOR THE DIAGNOSTICS AND TRAINING OF THE BACK MUSCLES ACCORDING TO THE INDIVIDUAL PROGRAMS, ENSURING THE STABILITY OF THE SPINAL COLUMN AND THE ELIMINATION OF MUSCULAR IMBALANCE. THE MODERN SYSTEM OF EARLY REHABILITATION, CREATED IN THE DEPARTMENT, ADAPTS THE PATIENT TO THE NEW CONDITIONS AND MAKES IT POSSIBLE FOR HIM TO RETURN TO THE FULL-FLEDGED LIFE.