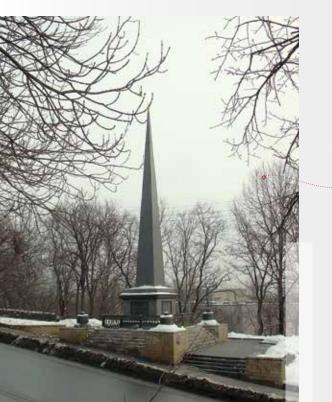

# MONUMENT TO EMPEROR PETER THE GREAT

The object of cultural heritage of federal significance, the first monumental site in Lipetsk.

The obelisk to Peter I was installed on the descent of Rozhdestvenskaya Gora (now Petrovsky descent) in 1839 at the expense of the St. Petersburg first guild merchant N.M. Nebuchenov, who had Lipetsk roots. There is the inscription in the center of the pedestal: «To the unforgettable everywhere and in all matters, to the great father of the Motherland, Emperor Peter the Great, the founder of our city, who indicated here new curative sources and new means of the wealth of the people». According to one version, the three-sided pyramid of the monument symbolizes the stylized sail of the ship and indicates the direct involvement of Lipetsk in the creation of the Russian fleet.