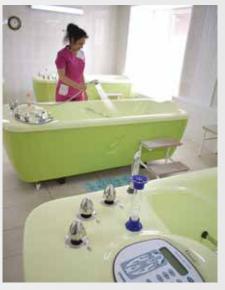

## BALNEOTHERAPEUTICS

Unique natural components are the main active factors of treatment in the sanatorium: mineral water from its own well with a depth of 450.6 m and therapeutic peat mud. Natural sulphate-chloride sodium water of medium mineralization is indicated for diseases of the digestive system, endocrine system, metabolic disorders, obesity. A high content of boron provides its beneficial effects for the nervous system.

Children and adults can attend swimming pool with mineral water, «smart» baths with various types of underwater hydro massage, department of therapeutic showers, mud baths. Healing peat mud has a positive effect for all major processes in the human body: blood circulation, respiration, metabolism. It has a wide range of applications, in particular, for diseases of the articulations, bones, muscles, and the nervous system. The course of treatment is prescribed by the attending physician after a full examination of the patient.